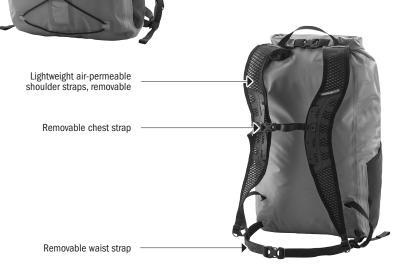

## **SPECIFICATIONS:**

- + Extremely lightweight, puristic, waterproof daypack with roll closure
- + Folds away, easy to stow in enclosed mesh bag
- + Ideal as second backpack for trekking tours, as summit pack for expeditions or as daypack
- + Lightweight daypack with optimal weight/volume ratio
- + Sturdy nylon, PU-laminated
- + Extremely small packing volume
- + Elastc cord fixing
- + Lateral pockets for drinking bottles
- + Removable chest and waist strap
- + Lightweight, breathable shoulder straps for high carrying comfort