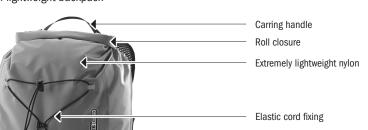

## **SPECIFICATIONS:**

- + Extremely lightweight, puristic, waterproof daypack with roll closure
- + Folds away, easy to stow in enclosed mesh bag
- + Ideal as second backpack for trekking tours, as summit pack for expeditions or as daypack
- + Lightweight daypack with optimal weight/volume ratio
- + Sturdy nylon, PU-laminated
- + Extremely small packing volume
- + Elastc cord fixing
- + Lateral pockets for drinking bottles
- + Removable chest and waist strap
- + Lightweight, breathable shoulder straps for high carrying comfort